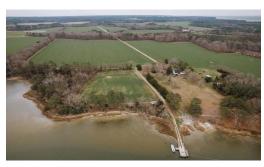

## **ACTIVE**

4 parcels being sold together with two homes. 3 of the 4 parcels have waterfrontage. One parcel has 2400 +/-feet of frontage on Barlow Creek with additional pond frontage of 2260 +/- feet while the other two have 3750 +/- feet frontage on Mattawoman Creek with excellent water depth. The main home offers 3 bedrooms, living room with built in bookcases, large open front porch, walk-in attic, screened back porch to enjoy the waterviews. A gas log fireplace greets you when you enter the foyer. Broadband internet available. Property is in an AFD.

## **MORE DETAILS**

Address:

14184 YEARDLEY RD EASTVILLE, VA 23347

Acreage: 321.0 acres

County: Northampton

**GPS Location:** 

37.386866 x -75.962732

PRICE: \$4,900,000