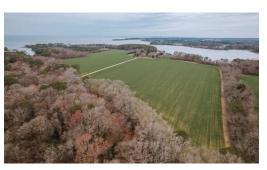

## **ACTIVE**

4 parcels being sold together with two homes. 3 of the 4 parcels have waterfrontage. One parcel has 2400 +/-feet of frontage on Barlow Creek with additional pond frontage of 2260 +/- feet while the other two have 3750 +/- feet frontage on Mattawoman Creek with excellent water depth. The main home offers 3 bedrooms, living room with built in bookcases, large open front porch, walk-in attic, screened back porch to enjoy the waterviews. A gas log fireplace greets you when you enter the foyer. Broadband internet available. Property is in an AFD.

## **MORE DETAILS**

Address:

14184 YEARDLEY RD EASTVILLE, VA 23347

Acreage: 321.0 acres

County: Northampton

**GPS Location:** 

37.386866 x -75.962732

PRICE: \$4,900,000