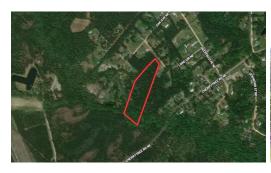

# 6.72 ACRES OF WOODED LAND FOR SALE IN BRUNSWICK COUNTY NC!

#### Address:

1375 Long Circle NE Winnabow, NC 28479

Acreage: 6.7 acres

County: Brunswick

MOPLS ID: 42003

**GPS Location:** 

34.127700 x -78.142400

PRICE: \$100,000